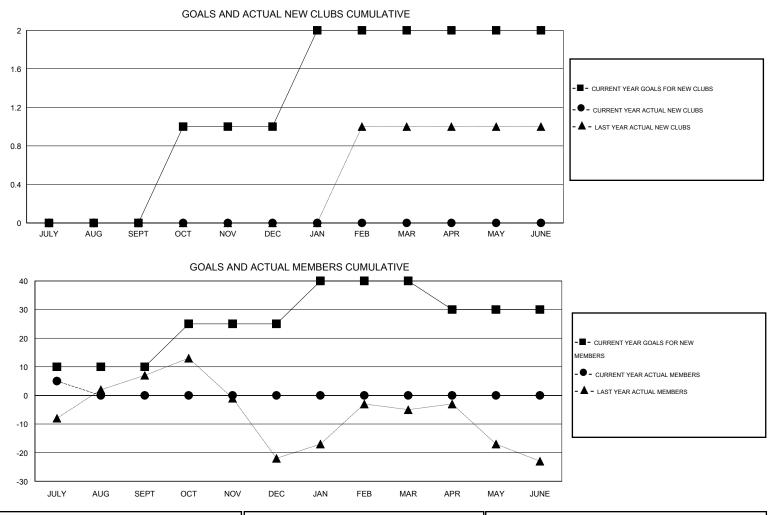

## John Muller

| GMT: John     | Muller           |                    | LOCATIO          | N AUSTRALI       | IA GMT CA 7           |                    |                                     |                    |                  |  |
|---------------|------------------|--------------------|------------------|------------------|-----------------------|--------------------|-------------------------------------|--------------------|------------------|--|
|               |                  | Clubs              |                  |                  | Members               |                    |                                     |                    |                  |  |
|               | RESU             | ILTS FOR 2015-2016 | i                |                  | RESULTS FOR 2015-2016 |                    |                                     |                    |                  |  |
| QUARTER       | NEW CLUB<br>GOAL | NEW CLUBS          | DROPPED<br>CLUBS | NET<br>GAIN/LOSS | QUARTER               | NEW MEMBER<br>GOAL | CHARTER AND<br>NEW MEMBERS<br>ADDED | DROPPED<br>MEMBERS | NET<br>GAIN/LOSS |  |
| JULY/AUG/SEPT | 0                | 0                  | 0                | 0                | JULY/AUG/SEPT         | 10                 | 20                                  | 15                 | 5                |  |
| OCT/NOV/DEC   | 1                | 0                  | 0                | 0                | OCT/NOV/DEC           | 15                 | 0                                   | 0                  | 0                |  |
| JAN/FEB/MAR   | 1                | 0                  | 0                | 0                | JAN/FEB/MAR           | 15                 | 0                                   | 0                  | 0                |  |
| APR/MAY/JUNE  | 0                | 0                  | 0                | 0                | APR/MAY/JUNE          | -10                | 0                                   | 0                  | 0                |  |